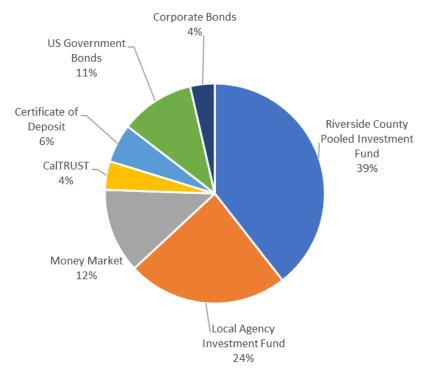

Finance Committee oral report and Finance Committee minutes from October 10, 2023

Treasurer Weightman stated that the Finance Committee met just before the Board meeting to review the check report, CalCard charges, and monthly financials. The Finance Committee met with Public Agency Retirement Services (PARS) to look into the options of setting up a 115 Trust and included a presentation. The General Fund Operational Cash Flow Graph was discussed. For planning purposes, the District is under budget.