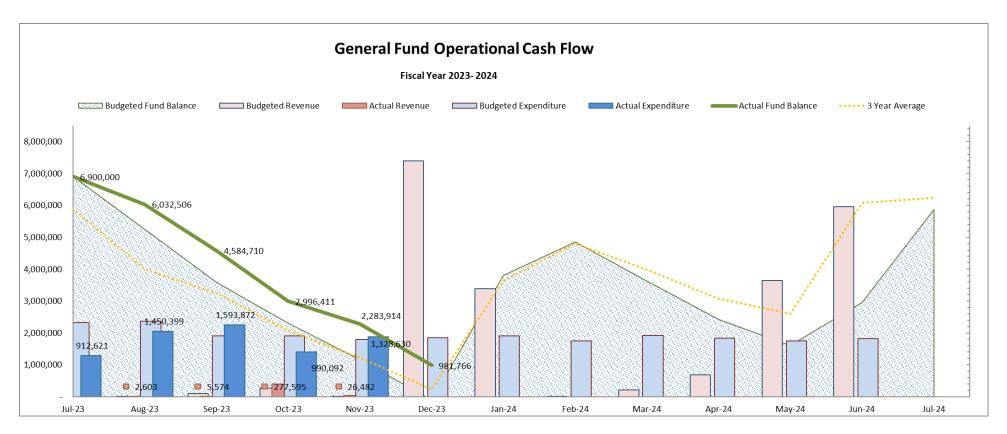

Finance Committee oral report and Finance Committee minutes from October 10, 2023

Treasurer Weightman stated that the Finance Committee met just before the Board meeting to review the check report, CalCard charges, and monthly financials. The Finance Committee met with Public Agency Retirement Services (PARS) to look into the options of setting up a 115 Trust and included a presentation. The General Fund Operational Cash Flow Graph was discussed. For planning purposes, the District is under budget.