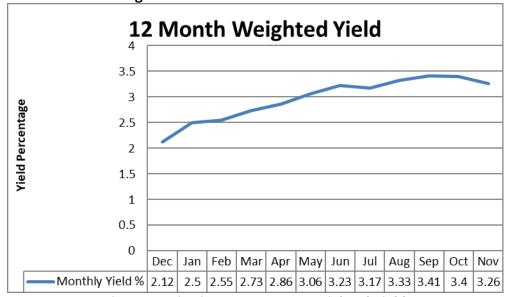

Finance Committee oral report and Finance Committee minutes from October 10, 2023

Treasurer Weightman stated that the Finance Committee met just before the Board meeting to review the check report, CalCard charges, and monthly financials. The Finance Committee met with Public Agency Retirement Services (PARS) to look into the options of setting up a 115 Trust and included a presentation. The General Fund Operational Cash Flow Graph was discussed. For planning purposes, the District is under budget.