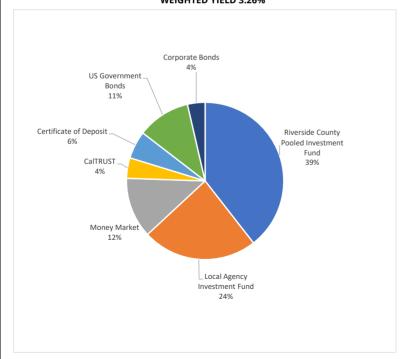

neral Fund   Fund   Fund   General Fund   General Fund   Fund   Fund   Fund   Fund   General Fund   General Fund   Fund   Fund   Fund   Fund   Fund   Fund   General Fund   Fund   Fund   Fund   Fund   Fund   Fund   Fund   General Fund   General Fund   Fund   Fund   Fund   Fund   Fund   Fund   Fund   Fund   General Fund   General Fund   Fund   Fund   Fund   Fund   Fund   Fund   Fund   General Fund   General Fund   General Fund   Fund   Fund   Fund   Fund   Fund   General Fund   Fund   Fund   Fund   General Fund   General Fund   Fund   Fund   Fund   General Fund   General Fund   Fund   Fund   General Fund   General Fund   General Fund   Fund   Fund   General F | Capital Project   Capital Pund   C | Common Investments |

#### PORTFOLIO COMPOSITION AS OF NOVEMBER 30, 2023 WEIGHTED YIELD 3.26%



In compliance with the California Code Section 53646; the Finance Administrator of the Coachella Valley Mosquito and Vector Control District hereby certifies that sufficient liquidity and anticpated revenue are available to meet the District's budgeted expenditure requirements for the next six months.

Investments in the report meet the requirements of the Coachella Valley Mosquito and Vector Control District's adopted investment policy  $\frac{1}{2} \left( \frac{1}{2} \right) = \frac{1}{2} \left( \frac{1}{2} \right) \left( \frac{1}{2} \right)$ 

Respectfully submitted

NOTED AND APPROVED

|              |                                              |                   |                  | \ <del>/</del>  |                 |                 | Current      | Current        | Annual