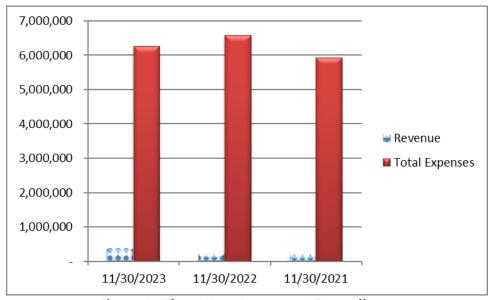

|
| Expenses                |             |             |             |             |
| Payroll                 | 3,541,512   | 4,184,893   | 3,649,375   | 4,567,040   |
| Administrative Expe     | 445,285     | 534,417     | 362,364     | 364,297     |
| Utility                 | 50,791      | 58,170      | 57,398      | 36,259      |
| Operating Expense       | 1,222,537   | 1,503,320   | 1,009,930   | 763,008     |
| Contribution to Capital | 1,005,899   | 1,005,899   | 1,506,673   | 200,542     |
| Total Expenses          | 6,266,024   | 7,286,699   | 6,585,740   | 5,931,146   |
|                         |             |             |             |             |
| Profit (Loss)           | (5,908,642) | (6,999,500) | (6,367,365) | (5,747,521) |



Figure 1 - Three Year Expenditure



Figure 2 - Three-Year Revenue & Expenditure

#### **THREE-YEAR CASH BALANCE**

| Cash Balances       | 11/30/2023 | 11/30/2022 | 11/30/2021 |
|---------------------|------------|------------|------------|
| Investment Balance  | 12,386,266 | 10,158,305 | 9,541,979  |
| Checking Accounting | 28,357     | 29,633     | 4,550      |
| Payroll Account     | 107,394    | 137,393    | 140,903    |
| Petty Cash          | 2,000      | 2,000      | 2,000      |
| Total Cash Balances | 12,524,018 | 10,327,331 | 9,689,432  |



**Figure 3 - Cash Balances** 

#### **DISTRICT INVESTMENT PORTFOLIO 11/30/2023**

The District's investment fund balance for the period ending November 30, 2023, is \$12,386,266. The portfolio composition is shown in the pie chart. Local Agency Investment Fund (LAIF) account