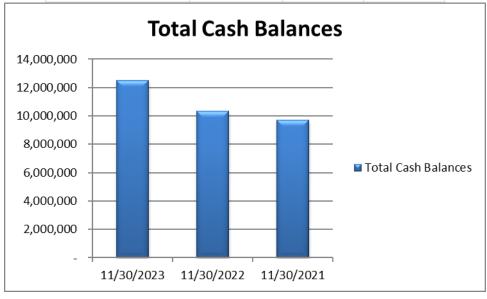

Finance Committee oral report and Finance Committee minutes from October 10, 2023

Treasurer Weightman stated that the Finance Committee met just before the Board meeting to review the check report, CalCard charges, and monthly financials. The Finance Committee met with Public Agency Retirement Services (PARS) to look into the options of setting up a 115 Trust and included a presentation. The General Fund Operational Cash Flow Graph was discussed. For planning purposes, the District is under budget.