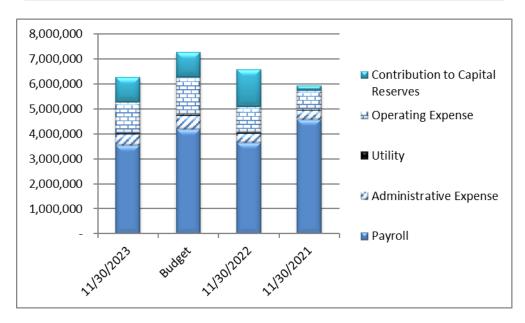

287,199     | 218,375     | 183,625     |
| Expenses                |             |             |             |             |
| Payroll                 | 3,541,512   | 4,184,893   | 3,649,375   | 4,567,040   |
| Administrative Expe     | 445,285     | 534,417     | 362,364     | 364,297     |
| Utility                 | 50,791      | 58,170      | 57,398      | 36,259      |
| Operating Expense       | 1,222,537   | 1,503,320   | 1,009,930   | 763,008     |
| Contribution to Capital | 1,005,899   | 1,005,899   | 1,506,673   | 200,542     |
| Total Expenses          | 6,266,024   | 7,286,699   | 6,585,740   | 5,931,146   |
|                         |             |             |             |             |
| Profit (Loss)           | (5,908,642) | (6,999,500) | (6,367,365) | (5,747,521) |



Figure 1 - Three Year Expenditure



Figure 2 - Three-Year Revenue & Expenditure

#### **THREE-YEAR CASH BALANCE**

| Cash Balances       | 11/30/2023 | 11/30/2022 | 11/30/2021 |
|---------------------|------------|------------|------------|
| Investment Balance  | 12,386,266 | 10,158,305 | 9,541,979  |
| Checking Accounting | 28,357     | 29,633     | 4,550      |
| Payroll Account     | 107,394    | 137,393    | 140,903    |
| Petty Cash          | 2,000      | 2,000      | 2,000      |
| Total Cash Balances | 12,524,018 | 10,327,331 | 9,689,432  |



**Figure 3 - Cash Balances** 

#### **DISTRICT INVESTMENT PORTFOLIO 11/30/2023**

The District's investment fund balance for the period ending November 30, 2023, is \$12,386,266. The portfolio composition is shown in the pie chart. Local